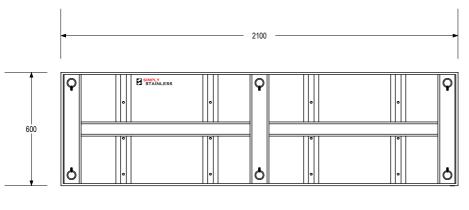

## EU 01-6-2100 WORK BENCH

## FULL SS CONSTRUCTION NOTES:

- 1. TOP MADE FROM 1.2mm STAINLESS STEEL.
- 2. CHANNEL REINFORCING I, II & III MADE FROM
  1.2mm STAINLESS STEEL.
  3. FRAME MADE FROM Ø38mm STAINLESS STEEL
- 4. UNDERSHELF MADE FROM 1.2mm STAINLESS
- STEEL.