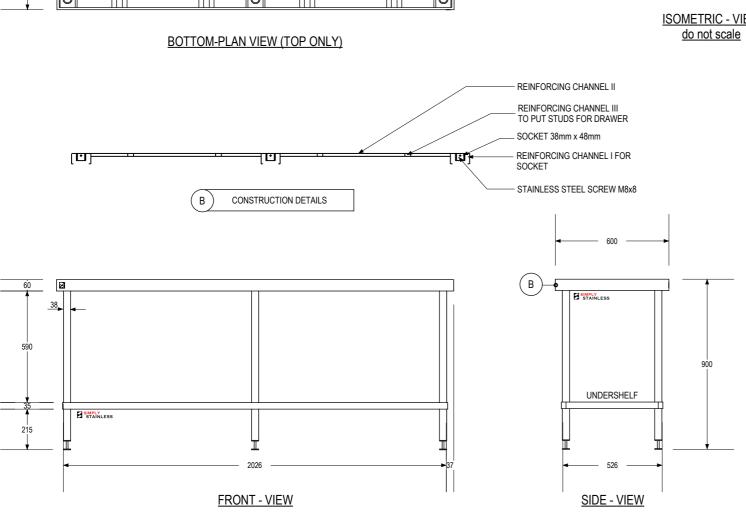

REINFORCING CHANNEL I **DETAILS** 

REINFORCING CHANNEL II **DETAILS** 

REINFORCING CHANNEL III **DETAILS** 

## FULL SS CONSTRUCTION NOTES:

- 1. TOP MADE FROM 1.2mm STAINLESS STEEL.
- 2. CHANNEL REINFORCING I, II & III MADE FROM
  1.2mm STAINLESS STEEL.
  3. FRAME MADE FROM Ø38mm STAINLESS STEEL
- 4. UNDERSHELF MADE FROM 1.2mm STAINLESS
- STEEL.

  5. FEET ARE ADJUSTABLE STAINLESS STEEL DISC SHAPED FEET.