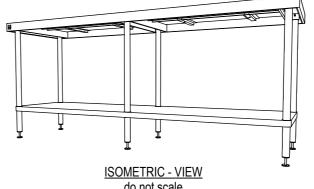

## EU 01-6-2100 WORK BENCH

## FULL SS CONSTRUCTION NOTES:

- 1. TOP MADE FROM 1.2mm STAINLESS STEEL.
- 2. CHANNEL REINFORCING I, II & III MADE FROM
  1.2mm STAINLESS STEEL.
  3. FRAME MADE FROM Ø38mm STAINLESS STEEL
- 4. UNDERSHELF MADE FROM 1.2mm STAINLESS
- STEEL.

  5. FEET ARE ADJUSTABLE STAINLESS STEEL DISC SHAPED FEET.