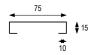

REINFORCING CHANNEL I **DETAILS** 

REINFORCING CHANNEL II **DETAILS** 

REINFORCING CHANNEL III **DETAILS** 

## FULL SS CONSTRUCTION NOTES:

- 1. TOP MADE FROM 1.2mm STAINLESS STEEL.
- 2. CHANNEL REINFORCING I, II & III MADE FROM
  1.2mm STAINLESS STEEL.
  3. FRAME MADE FROM Ø38mm STAINLESS STEEL
- 4. UNDERSHELF MADE FROM 1.2mm STAINLESS
- STEEL.