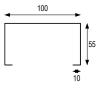

REINFORCING CHANNEL I **DETAILS** 

REINFORCING CHANNEL II **DETAILS** 

REINFORCING CHANNEL III **DETAILS** 

## FULL SS CONSTRUCTION NOTES:

- 1. TOP MADE FROM 1.2mm STAINLESS STEEL.
- 2. CHANNEL REINFORCING I, II & III MADE FROM
  1.2mm STAINLESS STEEL.
  3. FRAME MADE FROM Ø38mm STAINLESS STEEL
- 4. UNDERSHELF MADE FROM 1.2mm STAINLESS
- STEEL.